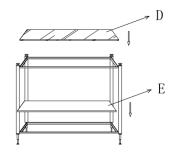

STYLE: R24967

| Parts/Hardware list |        |       |   |                     |     |
|---------------------|--------|-------|---|---------------------|-----|
| A                   | Frame  | 1PC   | D | glass(for Top )     | 1PC |
| В                   | Feet   | 4 PCS | Е | Marble (for bottom) | 1PC |
| С                   | Finial | 4 PCS |   |                     |     |

3. Turn over this frame, screw 4pcs Finials (C) into the frame.

4. Carefully place the Tempered Glass onto the Top shelf, and then put the Marble onto the Bottom Shelf.

To Clean, wipe with soft dry cloth.