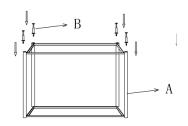

STYLE: R24967

| Parts/Hardware list |        |       |   |                     |     |
|---------------------|--------|-------|---|---------------------|-----|
| A                   | Frame  | 1PC   | D | glass(for Top )     | 1PC |
| В                   | Feet   | 4 PCS | Е | Marble (for bottom) | 1PC |
| С                   | Finial | 4 PCS |   |                     |     |

- 1. Take the parts carefully out of the carton, and place them on a flat and soft surface, making sure that the parts will not be damaged.
- 2. Place the Frame (A) upside down on a flat & soft surface, and then screw 4pcs Feet (B).