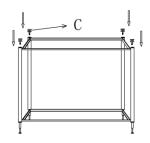

3. Turn over this frame, screw 4pcs Finials (C) into the frame.

4. Carefully place the Tempered Glass onto the Top shelf, and then put the Marble onto the Bottom Shelf.

To Clean, wipe with soft dry cloth.